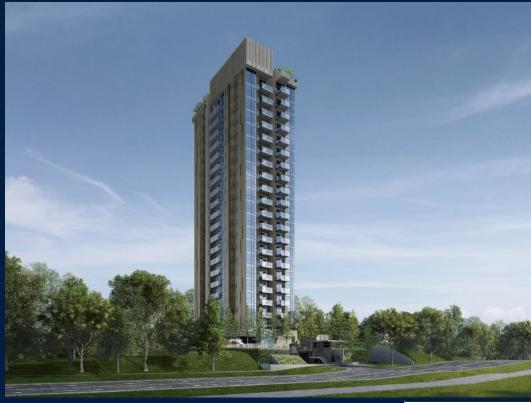

# **RESIDENTIAL - CONDOMINIUM**

350, RIVER VALLEY ROAD, ORCHARD, RIVER **VALLEY, SINGAPORE 238375** 

SGLA95940711 **LISTING ID: TENURE: FREEHOLD** 

■ TITLE: N/A

■ SIZE BUILT-UP: 441SQFT (41SQM)

SIZE LAND: N/A ■ NO. OF FLOORS: N/A

## **RV ALTITUDE**

Partially furnished, 2 bedroom, 1 bathroom Condominium for Sale. Completed in 2022, this low floor unit. Others: freeholdLocated in Singapore's district D09 near Orchard, River Valley in the area Orchard (Central region).